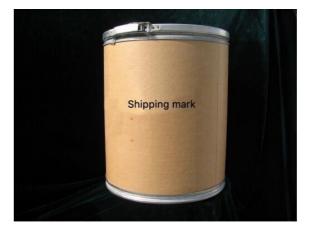

Cas No. 9004-34-6 H.S. Code 39129000 Package: 20kg/kraft bag or 20kg/fiber drum Packing Size: 2.2cbm/mt(bag) or D37cm\*H53cm(drum) G.W. 20.2kg(bag) or 22.5kg(drum)

### **Product packaging**

### Package: 20kg/kraft bag or 20kg/fiber drum

Store it in a cool, dry place below 30degree and protected against humidity and pressing, Validty:2years