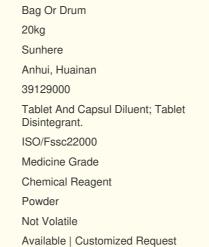

## **Basic Information**

- Place of Origin:
- Brand Name:

CHINA

\FSSC

20kg

101

Negotiable

20kg/bag

12000tons/year

Sunhere

- Certification:
- Model Number:
- Minimum Order Quantity:
- Price:
- Packaging Details:
- Delivery Time:
- 5-8 work days Payment Terms: T/T,L/C,D/P
- Supply Ability:

# **Product Specification**

- Model NO .:
- Transport Package:
- Specification: Trademark:
- Origin:
- HS Code:
- Function:
- Certification:
- Grade Standard:
- Type:
- State:
- Volatile:
- Customization:
- Highlight:

Cas No. 9004-34-6 H.S. Code 39129000 Package: 20kg/kraft bag or 20kg/fiber drum Packing Size: 2.2cbm/mt(bag) or D37cm\*H53cm(drum) G.W. 20.2kg(bag) or 22.5kg(drum)

### Package: 20kg/kraft bag or 20kg/fiber drum

Store it in a cool, dry place below 30degree and protected against humidity and pressing, Validty:2years