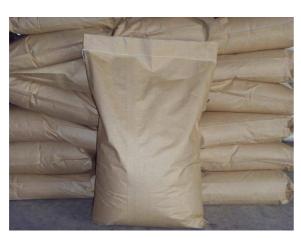

Cas No. 9004-34-6 H.S. Code 39129000 Package: 20kg/kraft bag or 20kg/fiber drum Packing Size: 2.2cbm/mt(bag) or D37cm\*H53cm(drum) G.W. 20.2kg(bag) or 22.5kg(drum)

### **Product packaging**

### Package: 20kg/kraft bag or 20kg/fiber drum

Store it in a cool, dry place below 30degree and protected against humidity and pressing, Validty:2years