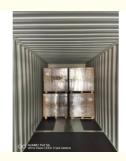

Cas No. 9003-39-8 H.S. Code 39059900

**Main Purpose:** Tables, granules, Pills, Disintegrants and fillers.

Package: 20kg/fiber drum Packing Size: D38cm\*H55cm

G.W. 22.5kg

Product packaging Package: 20kg/22.5kg